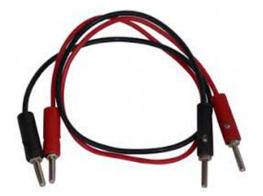

## **Item Description:**

Connecting Cables – 30cm long – Each. These connecting leads have a 4mm plug on both sides. The cables are insulated. The connecting cable measures 30cm long. Supplied as one cable. These cables are suitable for low-voltage circuits. Cables are a must have for your science electricity circuit sets. Every circuit needs connecting cables! Students are around electrical appliances all day that rely on electric circuits for their operation. By creating their own circuits, students learn the principle behind the appliances turning on and off and working. It is great for critical thinking, problem solving and deductive reasoning. When a circuit does not work the way it should, students will have to work out where the mistake has been made, fix the problem and try again until it works.

Item Image:

Cat. No.

3044.2008.01