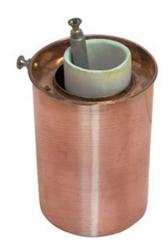

## **Item Description:**

Daniell Cell consists of a central zinc anode, dipping into a porous earthenware pot containing zinc Sulfate solution. The porous pot is, in copper Sulfate solution from reaching the zinc anode and undergoing reduction. This would render the cell ineffective by bringing the batte zinc rod.

Item Image :

Cat. No.

3054.2008.01