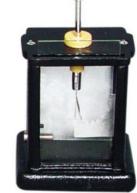

## Item Description :

In this instrument, a metal disc is joined to a narrow metal plate and a thin sheet of gold leaf is secured to the plate. We cater well fitted Gold leaf electroscope in standard size for physics lab use. These rectangular shaped electroscopes are mainly designed to detect & measure the static electricity or voltage. A glass front stops air currents but allows you to analyse the behaviour of the leaf.

Item Image :

Cat. No.

3064.2008.01