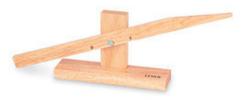

## Item Description :

For investigation into the concept of moments, principle of lever and balances by agroup of up to 8 students using the items included in the kit. Comprises five wooden beams of size about 600x44x3mm marked every 38mm and a groove on the opposite surface across its centre that acts as a fulcrum point. The wooden beam is accurately balanced when its fulcrum point is located on any of the 4 fulcrums included. Supplied complete with 50 metal blanks of about 25mm square, 40 of aluminium and 10 of brass.

Item Image :

Cat. No.

1335.2008.01