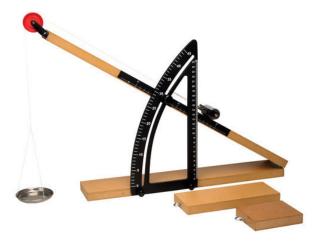

## Item Description :

A simple inclined plane made of polished hardwood board hinged at

one end to wooden base board. A 38mm plastic pulley in U-bracket is mounted on the other end of inclined plane supports masses suspended from the thread with other end tied to the object under observation. The index pointer fixed to the inclined surface moves along the arc scale attached to the baseboard and gives its angle of inclination. Includes two wooden block sliders for friction experiments. One metal roller in bracket with hook. One weight pan with lightweight cord for suspension.