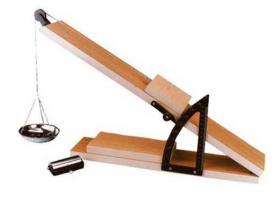

## **Item Description:**

A wooden plane board 800x75mm hinged at one end to another wooden baseboard and provided with a pulley at the other. A movable block present between baseboard and inclined plane enables the inclination of the plane to be varied. Includes reversible friction slider 100x65mm, with its one size cut to have half the contact, area to facilitate the observation of results in different situations. Complete with metal roller and weight pan.