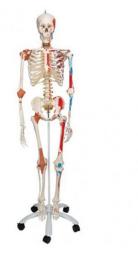

(ISO,CE,WHO,GMP,FDA 17025:2017 Certified)

Item Name : Articulated Human Skeleton

Item Code : 4002.2008.01

Item Description :

The life-size model of a human skeleton provides an incredibly high amount of realism, articulation, and detail for student pinned joints allow for the demonstration of limb movements to showcase how the skeletal system interacts during motion. Th 62" Tall, 25 Pounds, fully articulated on a mounted wheeled base.