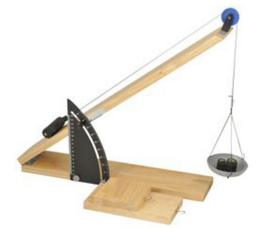

## GLACIER INDIA (ISO,CE,WHO,GMP,FDA 17025:2017 Certified)

Item Name: Inclined Plane & Roller

Item Code: 3080.2008.01

**Item Description:** 

Wooden planed board 600 x 75mm. The board is hinged at one end to a wooden base board and the angle of incline can be fixed in a nu with the plane to allow various dynamics situations to be explored. Complete with brass roller75 x25mm and pulley wheel but with out ma

Item Image :

Cat. No.

3080.2008.01