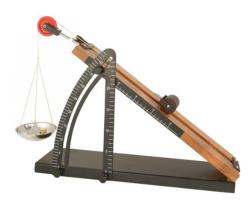

## Item Description :

Inclined red wood plane 600 x 75 mm with pulley at one end, the other being hinged to wood base A metal linear scale is fixed to edge of plane & a vertical linear and an angular 0-45° scale is fixed to base, with a clamp which also serves as an index. With a metal roller 60 x 25 mm length x dia., a wooden block and a Brass scale pan with cord.

Item Image :

Cat. No.

3081.2008.01