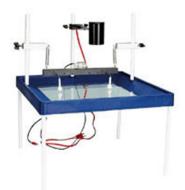

## **Item Description:**

This economy Ripple Tank System comes as a ready-to-use unit with no external power source required. Comprised of a tough, moulded frame with a large transparent viewing surface. The Ripple Tank light source is a 6V halogen lamp which gives excellent illumination. The tank has sloping sides which minimise noise.

This Ripple Tank System comes complete with:

- Ripple motor, eccentric cam mounted on ripple bar Ripple tank
- 3 Support pillars for supporting the light source and rippler bar 4 Push-fit legs
- 2 Motor support springs Hand stroboscope 2Ripplerbarhanging hooks
- Lamp unit with adjustable arm Concave perspex plate Rectangular perspex plate
- Curved reflector 2 Barriers Roller Bar

Item Image:

Cat. No.

3109.2008.01