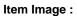

## **Item Description:**

A specially designed apparatus capable of greater degree of sensitivity and accuracy. Two cast metal rectangular frames hinged together parallel to each other to allow only vertical relative motion, with a spirit level fixed on a cross-bar pivoted across the frames for noting the reference point. One frame has vertical scale 10-0-1 Ohm with a micrometer head along it reading to 0.01 mm for adjusting the spirit level. Each frame has a selfcentering chuck at its top for holding wires and load hooks at the bottom. Also included are ceiling bracket carrying a pair of chucks. a counterpoise weight and a set of two wires, one each of brass and steel. The relative displacement between the two frames can be known from the micrometer reading after adjusting the bubble of Spirit Level.